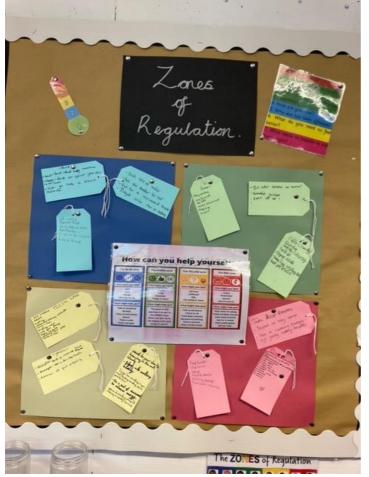

#### **Year 6 Shakespeare:**

Year 6 have made a brilliant start to their final primary year. We discussed our school values and the children made many thoughtful and mature suggestions about what 'respectful, ready and safe' behaviour looks like in practice. We have been looking at descriptive techniques in English and have revised place value in numbers to 10,000,000 in Maths. We have returned to our zones of regulation and discussed a variety of strategies to use for each zone. A lovely first week back!