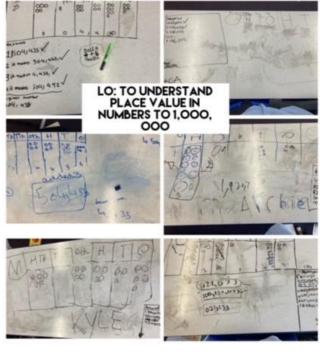

#### **Year 6 Shakespeare:**

Year 6 have made a brilliant start to their final primary year. We discussed our school values and the children made many thoughtful and mature suggestions about what 'respectful, ready and safe' behaviour looks like in practice. We have been looking at descriptive techniques in English and have revised place value in numbers to 10,000,000 in Maths. We have returned to our zones of regulation and discussed a variety of strategies to use for each zone. A lovely first week back!