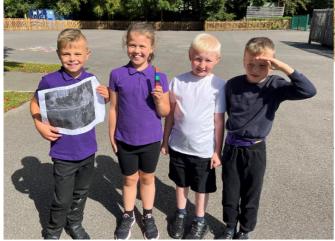

#### Year 3 Walliams:

Walliams (Year 3) launched their new curriculum topic, Cracking Cartographers, with a competitive treasure hunt. Students used a map of the school and points of latitude and longitude to locate their tokens to win.