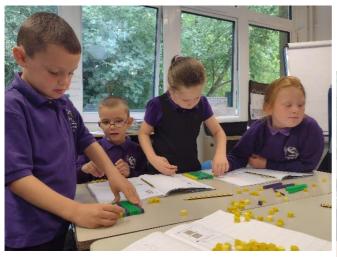

#### Year 2 Browne:

What an amazing start we have had in year 2! We have shown so much determination and focus since arriving back to school on Monday. This had been perfectly demonstrated during Thursday's Maths lesson where we were using a range of manipulatives to help us solve a range of questions and reasoning problems related to Number and Place Value. Mrs Tutt and I have enjoyed seeing all of Year 2 having so much fun whilst achieving some wonderful outcomes!