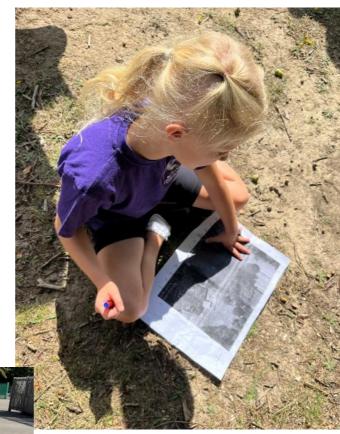

#### Year 3 Walliams:

Walliams (Year 3) launched their new curriculum topic, Cracking Cartographers, with a competitive treasure hunt. Students used a map of the school and points of latitude and longitude to locate their tokens to win.