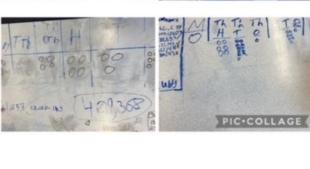

#### **Year 6 Shakespeare:**

Year 6 have made a brilliant start to their final primary year. We discussed our school values and the children made many thoughtful and mature suggestions about what 'respectful, ready and safe' behaviour looks like in practice. We have been looking at descriptive techniques in English and have revised place value in numbers to 10,000,000 in Maths. We have returned to our zones of regulation and discussed a variety of strategies to use for each zone. A lovely first week back!