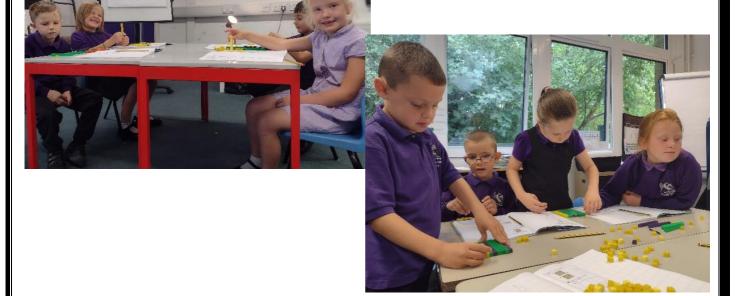

#### Year 2 Browne:

What an amazing start we have had in year 2! We have shown so much determination and focus since arriving back to school on Monday. This had been perfectly demonstrated during Thursday's Maths lesson where we were using a range of manipulatives to help us solve a range of questions and reasoning problems related to Number and Place Value. Mrs Tutt and I have enjoyed seeing all of Year 2 having so much fun whilst achieving some wonderful outcomes!